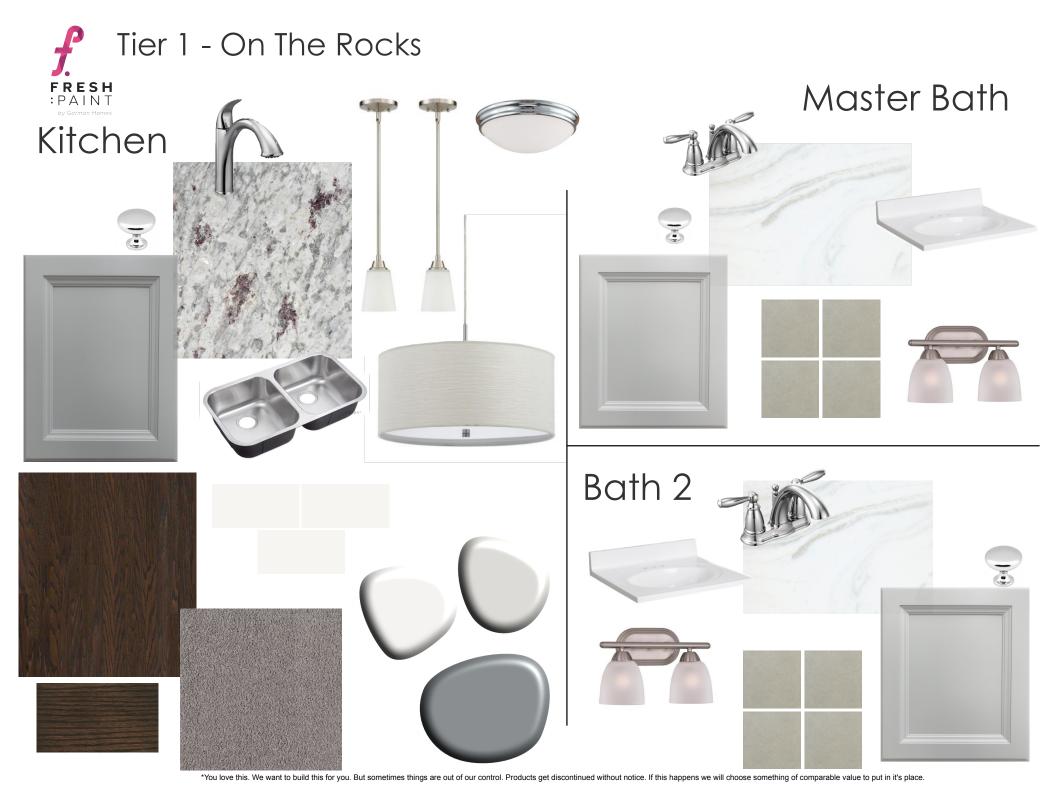

### Master Bath





### Tier 2 - Classic Chic

### Kitchen















### Master Bath











Tier 3 - Black Tie Optional

Master Bath

\*Roshambo Exclusive\*

















\* Optional Tile Pan



Tier 3 - Nautical Mile

Master Bath

\*Happy Go Lucky Exclusive\*





### Bath 2













### Laundry







Fresh Paint by Garman Homes

# LIFESTYLE LAYERS

# HUSH & GLOW

Ssshhhh....imagine it's an early morning when you are the first one up and trying to sneak into the kitchen without waking anyone. This layer will make that and many other things possible!

#### **Layer Includes:**

- Soft Close Drawers (whole house)
- Under Cabinet Lighting in the Kitchen



Example Only - Under Cabinet Lighting



# UNWIND

After a long day, what better way to unwind than to go to your