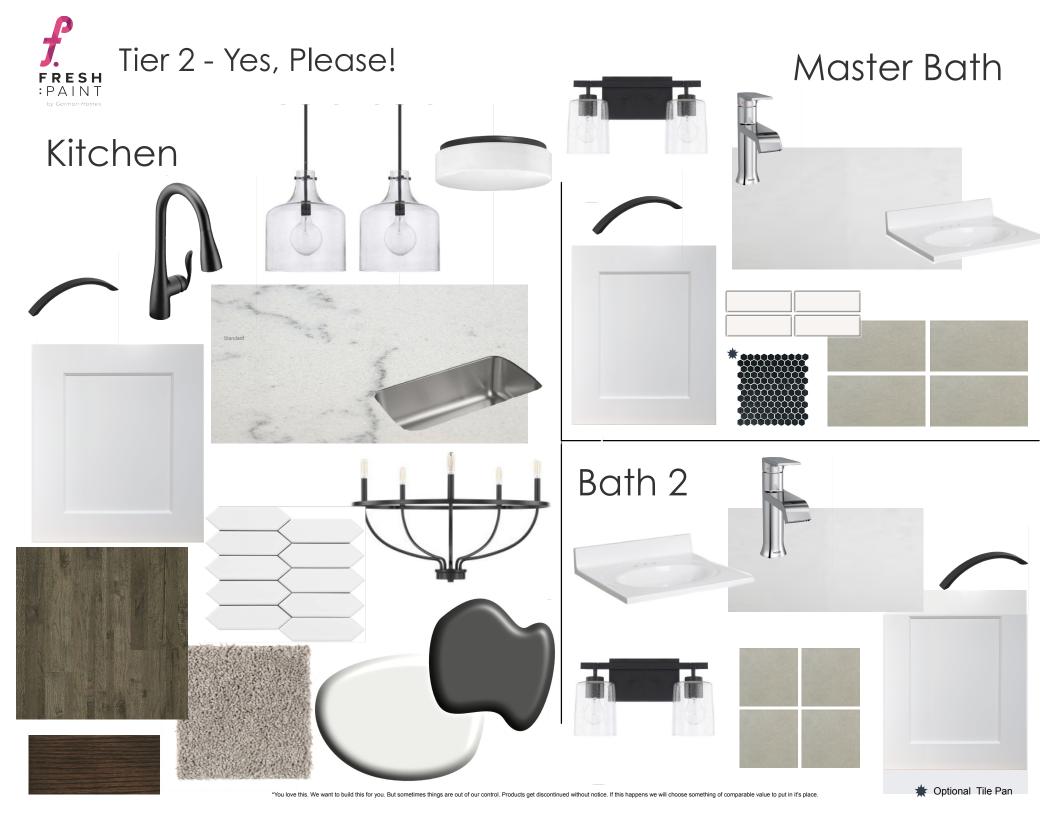

### Master Bath





### Tier 2 - Classic Chic

### Kitchen















### Master Bath











Tier 3 - Black Tie Optional

Master Bath

\*Roshambo Exclusive\*

















\* Optional Tile Pan



Tier 3 - Nautical Mile

Master Bath

\*Happy Go Lucky Exclusive\*





### Bath 2













### Laundry







Fresh Paint by Garman Homes

# LIFESTYLE LAYERS

# HUSH & GLOW

Ssshhhh....imagine it's an early morning when you are the first one up and trying to sneak into the kitchen without waking anyone. This layer will make that and many other things possible!

#### **Layer Includes:**

- Soft Close Drawers (whole house)
- Under Cabinet Lighting in the Kitchen



Example Only - Under Cabinet Lighting



# UNWIND

After a long day, what better way to unwind than to go to your Ma