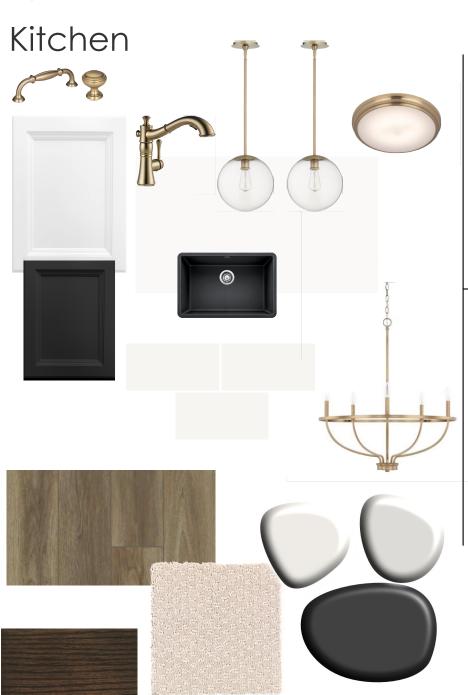

### Master Bath





### Tier 2 - Classic Chic

### Kitchen















### Master Bath











Tier 3 - Black Tie Optional

Master Bath

\*Roshambo Exclusive\*

















\* Optional Tile Pan



Tier 3 - Nautical Mile

Master Bath

\*Happy Go Lucky Exclusive\*





### Bath 2













### Laundry







Fresh Paint by Garman Homes

# LIFESTYLE LAYERS

# HUSH & GLOW

Ssshhhh....imagine it's an early morning when you are the first one up and trying to sneak into the kitchen without waking anyone. This layer will make that and many other things possible!

#### **Layer Includes:**

- Soft Close Drawers (whole house)
- Under Cabinet Lighting in the Kitchen



Example Only - Under Cabinet Lighting



# UNWIND

After a long day, what better way to unwind than to go to your Master Bath Spa and truly retreat. We want this Layer to allow your Master Bath to feel like your sanctuary, a place where you can go to let go of whatever stresses the day c