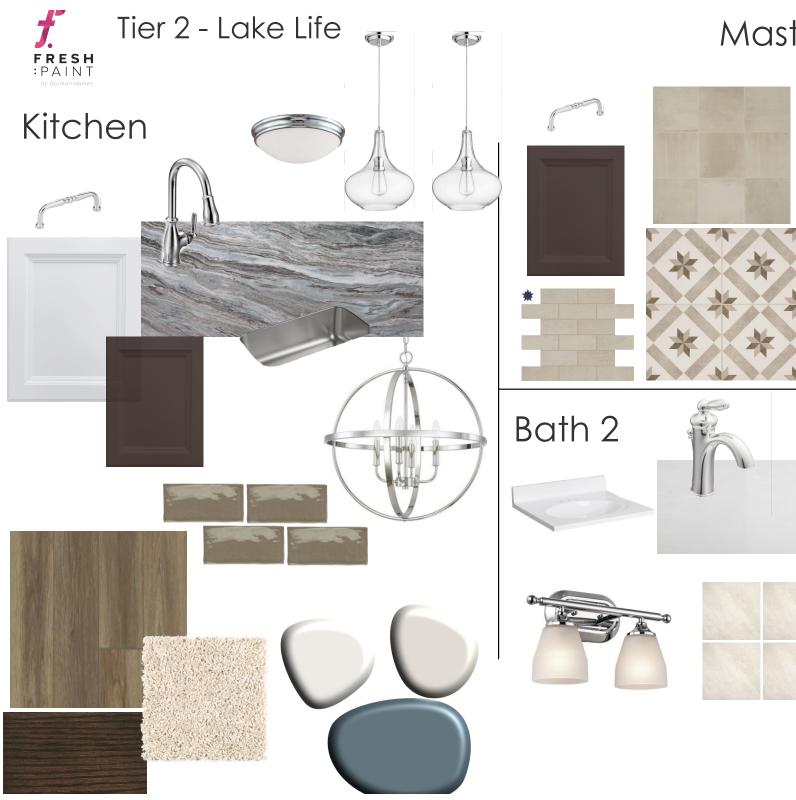

### Kitchen

### Master Bath

Tier 3 - Black Tie Optional

Master Bath

\*Roshambo Exclusive\*

\* Optional Tile Pan

Tier 3 - Nautical Mile

Master Bath

\*Happy Go Lucky Exclusive\*

### Bath 2