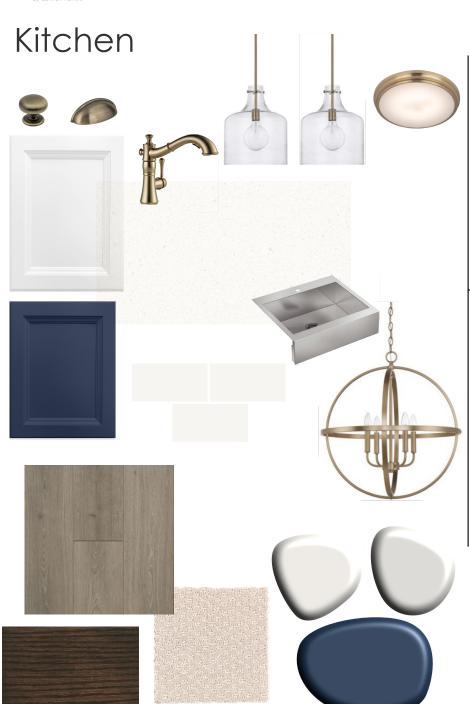

### Master Bath





### Tier 2 - Classic Chic

### Kitchen















### Master Bath











Tier 3 - Black Tie Optional

Master Bath

\*Roshambo Exclusive\*

















\* Optional Tile Pan



Tier 3 - Nautical Mile

Master Bath

\*Happy Go Lucky Exclusive\*





### Bath 2













### Laundry







Fresh Paint by Garman Homes

# LIFESTYLE LAYERS

# HUSH & GLOW

Ssshhhh....imagine it's an early morning when you are the first one up and trying to sneak into the kitchen without waking anyone. This layer will make that and many other things possible!

#### **Layer Includes:**

- Soft Close Drawers (whole house)
- Under Cabinet Lighting in the Kitchen



Example Only - Under Cabinet Lighting



# UNWIND

After a long day, what better way to unwind than to go to your Master Bath Spa and truly retreat. We want this Layer to allow your Master Bath to feel like your sanctuary, a place where you can go to let go of whatever stresses the day can bring.

#### **Layer Includes:**

- Semi-Frameless Enclosure Bypass (3/8")
- Magnetic Showerhead



Exam