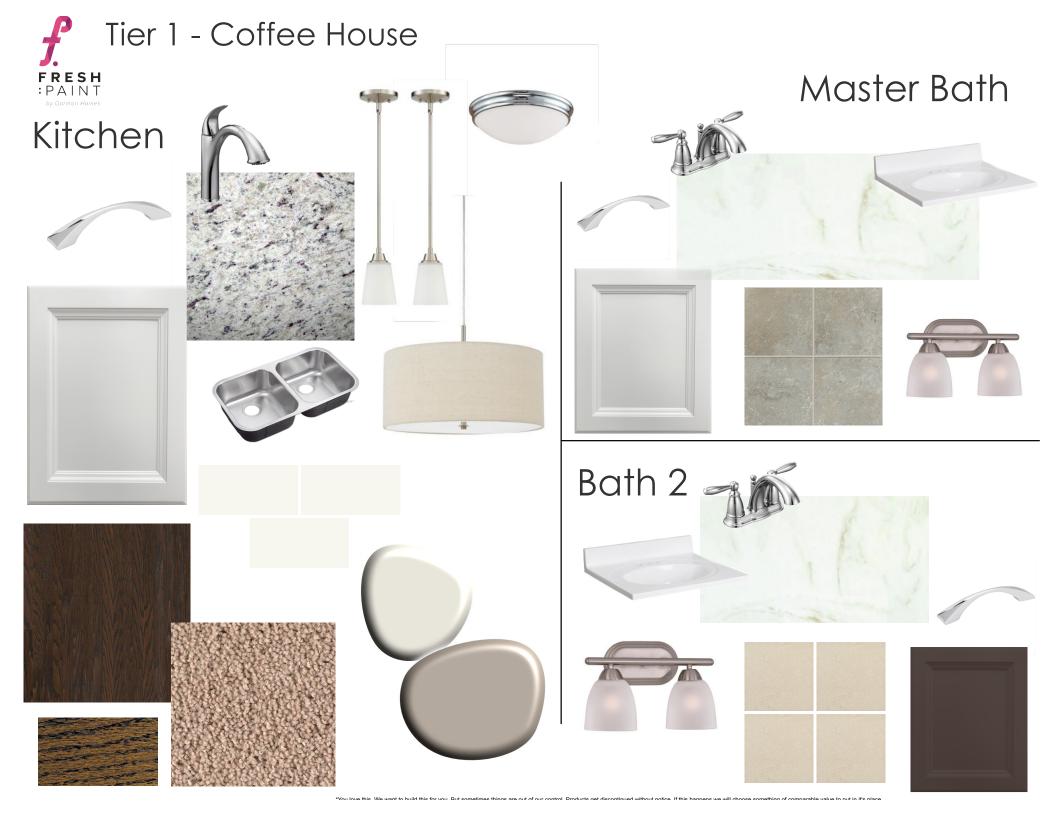

### Master Bath





### Tier 2 - Classic Chic

### Kitchen















### Master Bath











Tier 3 - Black Tie Optional

Master Bath

\*Roshambo Exclusive\*

















\* Optional Tile Pan



Tier 3 - Nautical Mile

Master Bath

\*Happy Go Lucky Exclusive\*





### Bath 2













### Laundry







Fresh Paint by Garman Homes

# LIFESTYLE LAYERS

# HUSH & GLOW

Ssshhhh....imagine it's an early morning when you are the first one up and trying to sneak into the kitchen without waking anyone. This layer will make that and many other things possible!

#### **Layer Includes:**

- Soft Close Drawers (whole house)
- Under Cabinet Lighting in the Kitchen



Example Only - Under Cabinet Lighting



# UNWIND

After a long day, what better way to unwind than to go to you