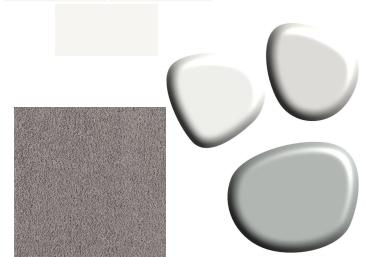

### Master Bath





### Tier 2 - Classic Chic

### Kitchen















### Master Bath











Tier 3 - Black Tie Optional

Master Bath

\*Roshambo Exclusive\*

















\* Optional Tile Pan



Tier 3 - Nautical Mile

Master Bath

\*Happy Go Lucky Exclusive\*





### Bath 2













### Laundry







Fresh Paint by Garman Homes

# LIFESTYLE LAYERS

# HUSH & GLOW

Ssshhhh....imagine it's an early morning when you are the first one up and trying to sneak into the kitchen without waking anyone. This layer will make that and many other things possible!

#### **Layer Includes:**

- Soft Close Drawers (whole house)
- Under Cabinet Lighting in the Kitchen



Example Only - Under Cabinet Lighting



# UNWIND

After a long day, what better way to unwind than to go to your Master Bath Spa and truly retreat. We want this Layer to allow your Maste