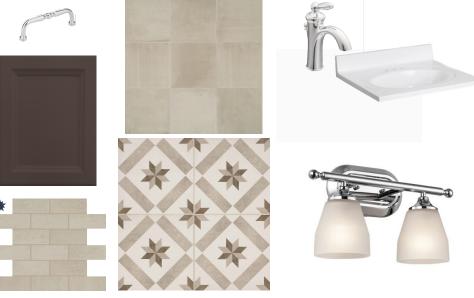

### Master Bath





### Tier 2 - Classic Chic

### Kitchen















### Master Bath











Tier 3 - Black Tie Optional

Master Bath

\*Roshambo Exclusive\*

















\* Optional Tile Pan



Tier 3 - Nautical Mile

Master Bath

\*Happy Go Lucky Exclusive\*





### Bath 2













### Laundry







Fresh Paint by Garman Homes

# LIFESTYLE LAYERS

# HUSH & GLOW

Ssshhhh....imagine it's an early morning when you are the first one up and trying to sneak into the kitchen without waking anyone. This layer will make that and many other things possible!

#### **Layer Includes:**

- Soft Close Drawers (whole house)
- Under Cabinet Lighting in the Kitchen



Example Only - Under Cabinet Lighting



# UNWIND

After a long day, what better way to unwind than to go to your Master Bath Spa and truly retreat. We want this Layer to allow your Master Bath to feel like your