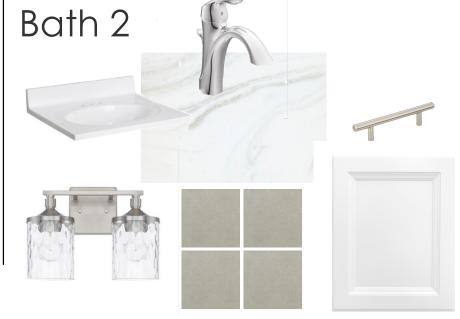

### Master Bath





### Tier 2 - Classic Chic

### Kitchen















### Master Bath











Tier 3 - Black Tie Optional

Master Bath

\*Roshambo Exclusive\*

















\* Optional Tile Pan



Tier 3 - Nautical Mile

Master Bath

\*Happy Go Lucky Exclusive\*





### Bath 2













### Laundry







Fresh Paint by Garman Homes

# LIFESTYLE LAYERS

# HUSH & GLOW

Ssshhhh....imagine it's an early morning when you are the first one up and trying to sneak into the kitchen without waking anyone. This layer will make that and many other things possible!

#### **Layer Includes:**

- Soft Close Drawers (whole house)
- Under Cabinet Lighting in the Kitchen



Example Only - Under Cabinet Lighting



# UNWIND

After a long day, what better way to unwind than to go to your Master Bath Spa and truly retreat. We want this Layer to allow your Master Ba