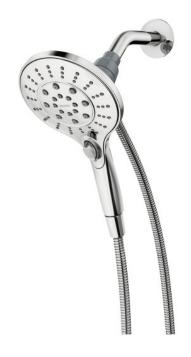

# UNWIND

After a long day, what better way to unwind than to go to your Master Bath Spa and truly retreat. We want this Layer to allow your Master Bath to feel like your sanctuary, a place where you can go to let go of whatever stresses the day can bring.

#### **Layer Includes:**

- Semi-Frameless Enclosure Bypass (3/8")
- Magnetic Showerhead

Example Only - Semi-Frameless Enclosure Bypass

Example Only - Magnetic Showerhead