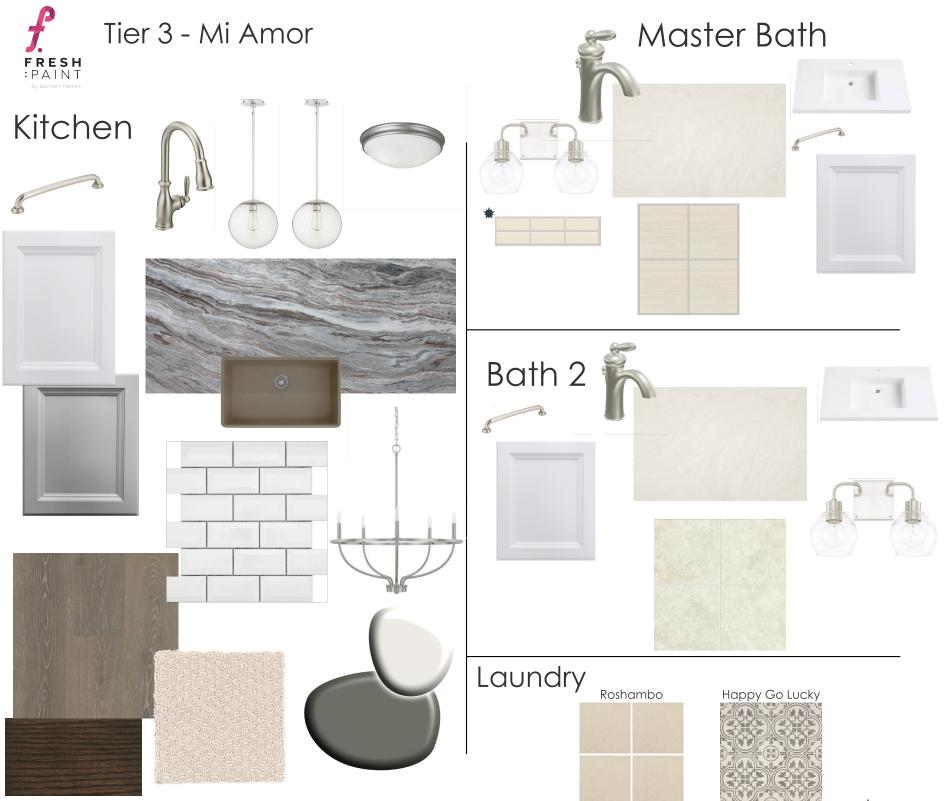

### Kitchen

### Master Bath

### Bath 2

### Laundry

Fresh Paint by Garman Homes