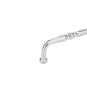

#### **Layer Includes:**

- Semi-Frameless Enclosure Bypass (3/8")
- Magnetic Showerhead

Example Only - Semi-Frameless Enclosure Bypass

Example Only - Magnetic Showerhead