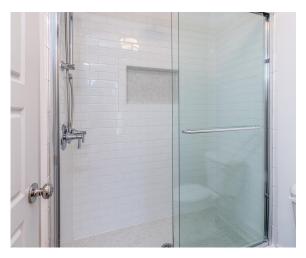

# UNWIND

After a long day, what better way to unwind than to go to your Master Bath Spa and truly retreat. We want this Layer to allow your Master Bath to feel like your sanctuary, a place where you can go to let go of whatever stresses the day can bring.

#### **Layer Includes:**

- Semi-Frameless Enclosure Bypass (3/8")
- Magnetic Showerhead

Example Only - Semi-Frameless Enclosure Bypass

Example Only - Magnetic Showerhead