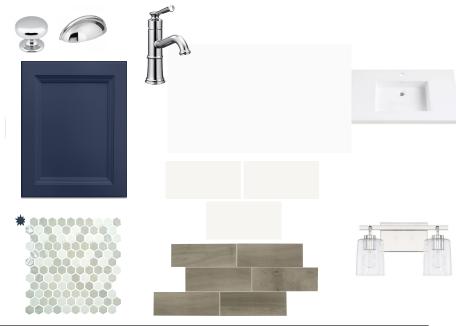

### Master Bath





### Tier 2 - Classic Chic

### Kitchen















### Master Bath











Tier 3 - Black Tie Optional

Master Bath

\*Roshambo Exclusive\*

















\* Optional Tile Pan



Tier 3 - Nautical Mile

Master Bath

\*Happy Go Lucky Exclusive\*





### Bath 2













### Laundry







Fresh Paint by Garman Homes

# LIFESTYLE LAYERS

# HUSH & GLOW

Ssshhhh....imagine it's an early morning when you are the first one up and trying to sneak into the kitchen without waking anyone. This layer will make that and many other things possible!

#### **Layer Includes:**

- Soft Close Drawers (whole house)
- Under Cabinet Lighting in the Kitchen



Example Only - Under Cabinet Lighting



# UNWIND

After a long day, what better way to unwind than to go to your Master Bath Spa and truly retreat. We want this Layer to allow your Master Bath to feel like your sanctuary, a place where you can go to let go of whatever stresses the day can bring.

#### **Layer Includes:**

- Semi-Frameless Enclosure Bypass (3/8")
- Magnetic Showerhead



Exampl