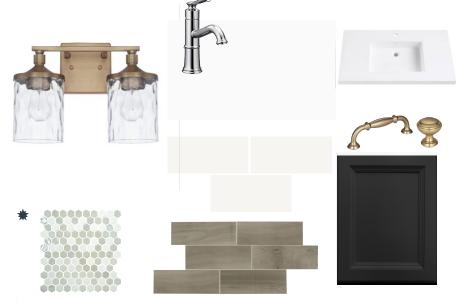

### Master Bath





### Tier 2 - Classic Chic

### Kitchen















### Master Bath











Tier 3 - Black Tie Optional

Master Bath

\*Roshambo Exclusive\*

















\* Optional Tile Pan



Tier 3 - Nautical Mile

Master Bath

\*Happy Go Lucky Exclusive\*





### Bath 2













### Laundry







Fresh Paint by Garman Homes

# LIFESTYLE LAYERS

# HUSH & GLOW

Ssshhhh....imagine it's an early morning when you are the first one up and trying to sneak into the kitchen without waking anyone. This layer will make that and many other things possible!

#### **Layer Includes:**

- Soft Close Drawers (whole house)
- Under Cabinet Lighting in the Kitchen



Example Only - Under Cabinet Lighting



# UNWIND

After a long day, what better way to unwind than to go to your Master Bath Spa and truly retreat. We want this Layer to allow your Master Bath to feel like your sanctuary, a place where you can go to let go of whatever stresses the day can