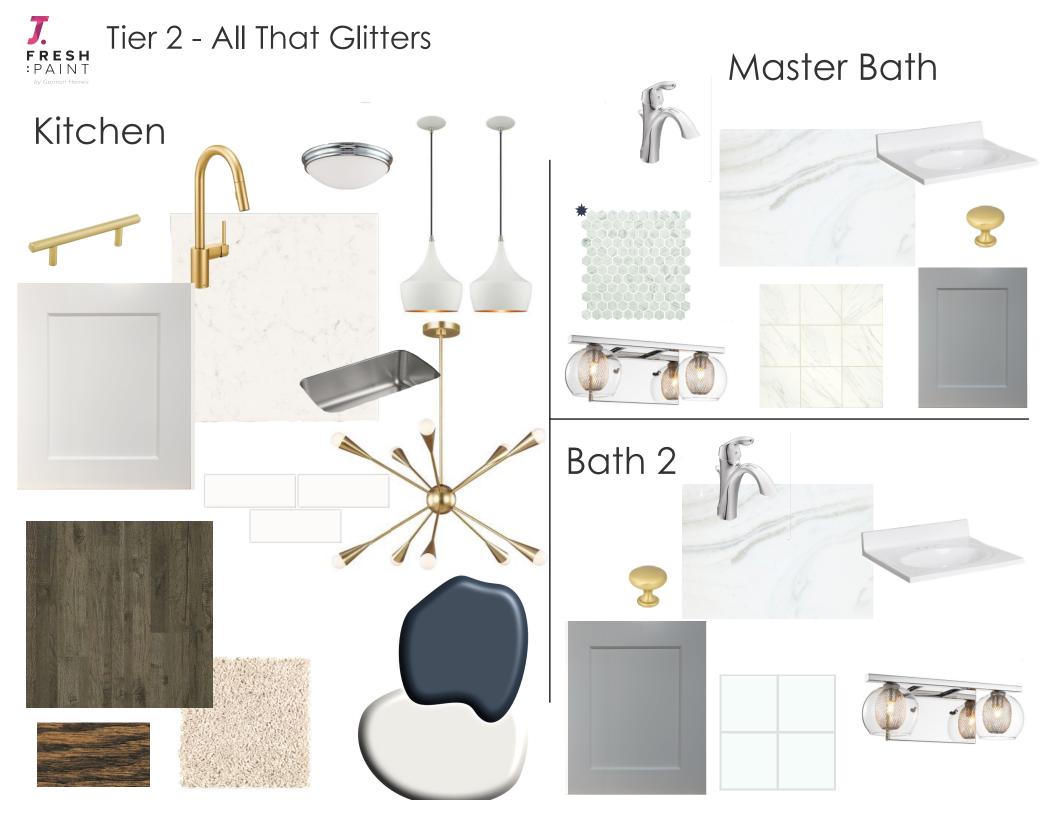

### Master Bath





### Tier 2 - Classic Chic

### Kitchen















### Master Bath











Tier 3 - Black Tie Optional

Master Bath

\*Roshambo Exclusive\*

















\* Optional Tile Pan



Tier 3 - Nautical Mile

Master Bath

\*Happy Go Lucky Exclusive\*





### Bath 2













### Laundry







Fresh Paint by Garman Homes

# LIFESTYLE LAYERS

# HUSH & GLOW

Ssshhhh....imagine it's an early morning when you are the first one up and trying to sneak into the kitchen without waking anyone. This layer will make that and many other things possible!

#### **Layer Includes:**

- Soft Close Drawers (whole house)
- Under Cabinet Lighting in the Kitchen



Example Only - Under Cabinet Lighting



# UNWIND

After a long day, what better way to unwind than to go to your Mast