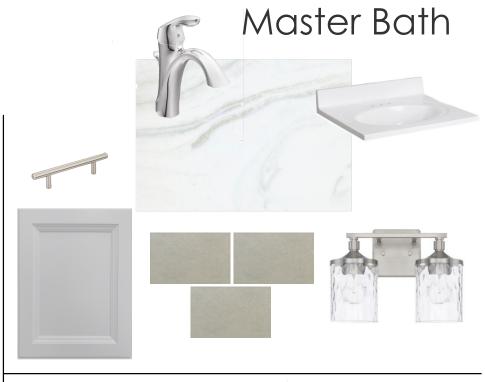

### Master Bath





### Tier 2 - Classic Chic

### Kitchen















### Master Bath











Tier 3 - Black Tie Optional

Master Bath

\*Roshambo Exclusive\*

















\* Optional Tile Pan



Tier 3 - Nautical Mile

Master Bath

\*Happy Go Lucky Exclusive\*





### Bath 2













### Laundry







Fresh Paint by Garman Homes

# LIFESTYLE LAYERS

# HUSH & GLOW

Ssshhhh....imagine it's an early morning when you are the first one up and trying to sneak into the kitchen without waking anyone. This layer will make that and many other things possible!

#### **Layer Includes:**

- Soft Close Drawers (whole house)
- Under Cabinet Lighting in the Kitchen



Example Only - Under Cabinet Lighting



# UNWIND

After a long day, what better way to unwind than to go to your Master Bath Spa and truly retreat. We want this Layer to allow your Master