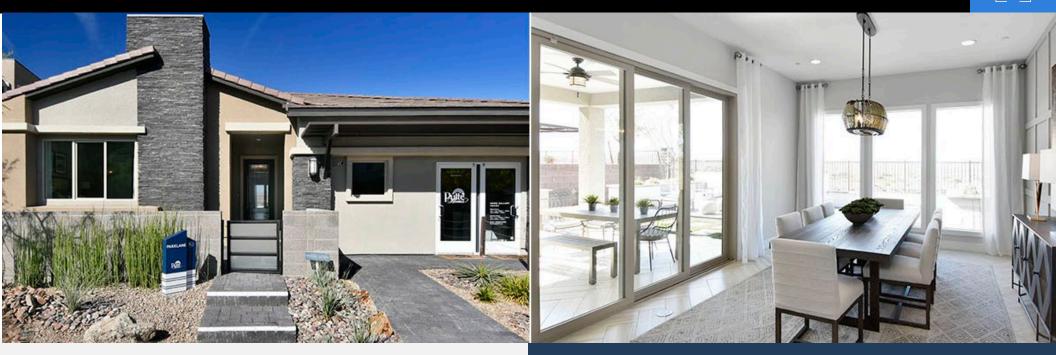

## Desert Contemporary Architecture That Lets Buyers Pick How Modern They Want to Get

## Pulte Homes' Collection 1 at Blackrock in Henderson, NV

- Appeals to a wide range of buyers since it is entirely single story but also has a high bedroom count.
- This single-style community diversifies the street scene by allowing buyers to select how modern they want their homes, from more traditional to very edgy.
- Connects to the outdoors throughout the home with sliding glass doors, plentiful glazing, and covered outdoor rooms.

Product Type: Lot Size: Square Footage: Density: Architect: Single-family detached 6,600 sq. ft. (55' x 120' avg.) 2,191 to 2,456 sq. ft. approx. 4 per acre In-house architecture D