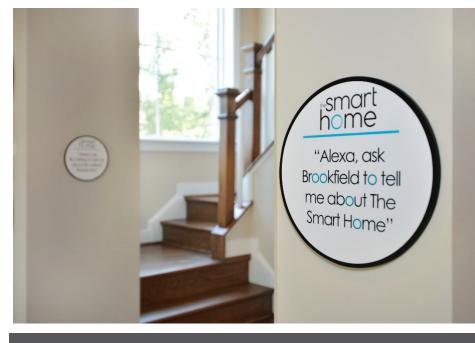

## Amazon's Smart Homes With Opportunities for Finished and/or Walk-Out Basements

Brookfield's Woods Edge in Potomac Shores, VA

- <u>Smart Home Technology:</u> Voice-controlled home automation is included with options to upgrade.
- <u>Topography-Created Opportunities</u>: Took advantage of the topography of site for views and walk-out basement opportunities.
- <u>Basement Options</u>: Options for finishing an inground or walk-out basement allow buyers to customize that space to their lifestyle with recrooms, dens, and bedrooms.