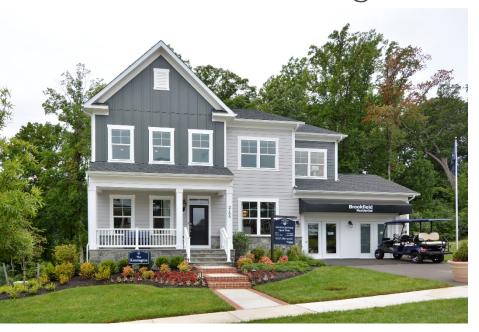

## Amazon's Smart Homes With Opportunities for Finished and/or Walk-Out Basements

Brookfield's Woods Edge in Potomac Shores, VA

- <u>Smart Home Technology:</u> Voice-controlled home automation is included with options to upgrade.
- <u>Topography-Created Opportunities</u>: Took advantage of the topography of site for views and walk-out basement opportunities.
- <u>Basement Options</u>: Options for finishing an inground or walk-out basement allow buyers to customize that space to their lifestyle with recrooms, dens, and bedrooms.

Product Type:
Lot Size:
Square Footage:
Total Homos:

Total Homes: Density: Architect: Single-family detached Approx. 1/4 of an acre 2,872 to 4,440 sq. ft. 162 (current phase) 3 per acre Pinnacle Design & Sutton Yantis